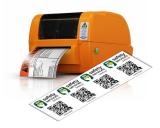

#### Workplace label solutions

Our industrial labels are water, UV, chemical and abrasive resistant with a 5 year warranty and rated to withstand temperatures up to 93°C. We supply single label orders and print your own equipment packages.