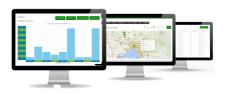

### **Powerful Analytics**

A comprehensive suite of analytics tools record engagement, user data and trends - even for specific question & answer responses.