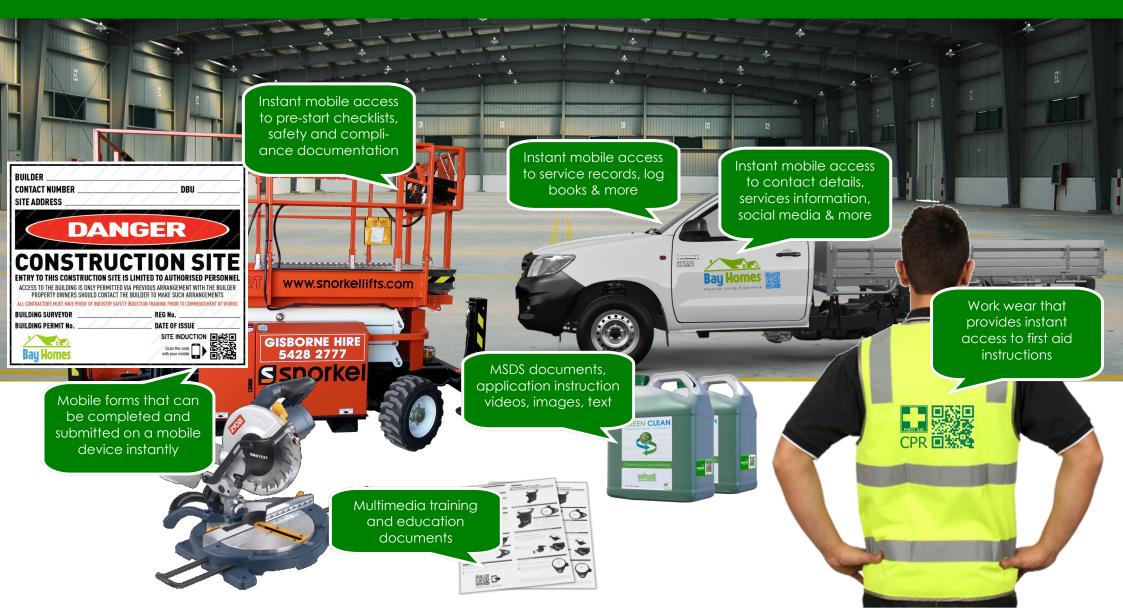

#### Reduce costs and improve efficiency with mobile forms

ScanLink Form Builder enables you to quickly and easily generate mobile interactive forms that can be accessed instantly on demand by smartphone and tablet users via Quick Response or Data Matrix mobile interactive codes featured on labels, signage and documents throughout the workplace.

## You're in control

User-friendly tools enable you to instantly create and edit your own branded content including video, text, pictures, documents, forms, web links and more - No computer programming skills required.

#### Workplace label solutions

Our industrial labels are water, UV, chemical and abrasive resistant with a 5 year warranty and rated to withstand temperatures up to 93°C. We supply single label orders and print your own equipment packages.